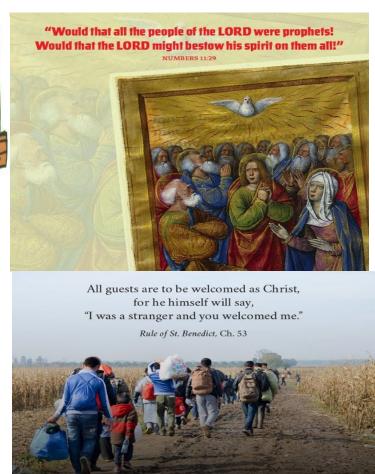

### THE FREEDOM OF GOD

Today's readings remind us that God is free: God acts as God wills regardless of what human beings might expect. In the reading from Numbers, God's spirit enters two men, Eldad and Medad, even though they had not been with the others who had received the spirit of God. And in Mark's Gospel, Jesus endorses an unknown exorcist, who did God's work in the name of Jesus but was not officially sanctioned by the disciples. That God's spirit is shared widely does not threaten Moses or Jesus. They celebrate the notion that God's spirit blows where it wills. Moses was shaping the people of Israel, and Jesus similarly was shaping the community of disciples, to encounter a radically free God who doesn't fit their preconceptions. This encounter, when received with humility, widens their vision and deepens their faith. God continues to shape the Church similarly today, to open us up to God's freedom.

### **TODAY'S READINGS**

Numbers 11:25–29 Psalm 19:8, 10, 12–13, 14 James 5:1–6 Mark 9:38–43, 45, 47–48

WORLD DAY OF MIGRANTS AND REFUGEES **SEPTEMBER 26, 2021** 

To Advertise Here...

Contact JILL ADAIR today at (800) 231-0805 · adairj@jspaluch.com

Please Cut Out This "Thank You Ad and Present It The Next Time You Patronize One of Our Advertisers